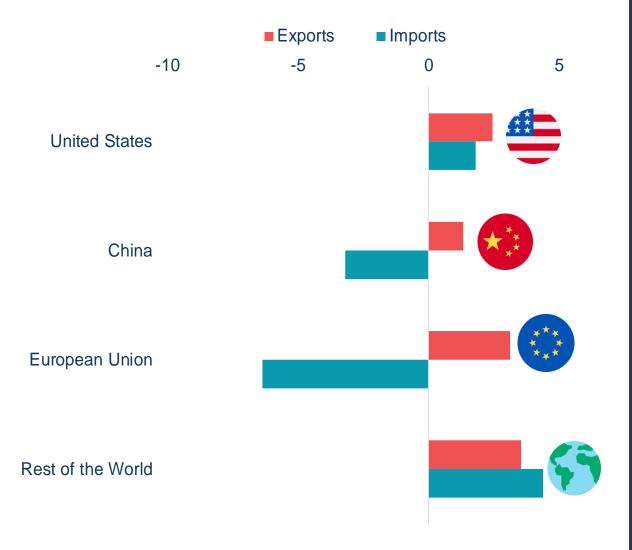

### Goods trade by main markets

(monthly % change)

### **GLOBAL MARKETS**

Canada's exports of goods to the U.S. were up 2.4%, driven mainly by higher exports of crude oil and natural gas. Meanwhile, goods imports increased 1.8%, as Canadian imports of sport utility vehicles and light trucks from the U.S picked up in April. As exports rose at a faster pace than imports, Canada's goods trade surplus with the U.S. widened from \$6.9 billion in March to \$7.3 billion in April.

Canada's goods exports to countries outside the U.S. grew 3.1%. Exports of copper ores and liquefied propane to Japan and unwrought gold to the United Kingdom rose month-over-month. In addition, there were higher exports of various products to Mexico.

In contrast, Canada's goods imports from countries other than the U.S. edged down 0.1% in April, as lower imports from East Asia (specifically Japan, China, and South Korea) were almost entirely offset by increases in imports from Mexico, Germany, France, and Italy. As a result, Canada's goods trade deficit with countries other than the U.S. narrowed from \$8.9 billion in March to \$8.4 billion in April.