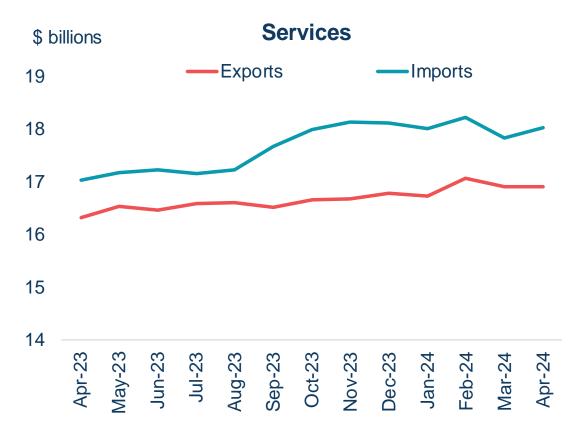

### CANADA'S MONTHLY TRADE PERFORMANCE

(International trade in goods and services)

#### **Goods trade**