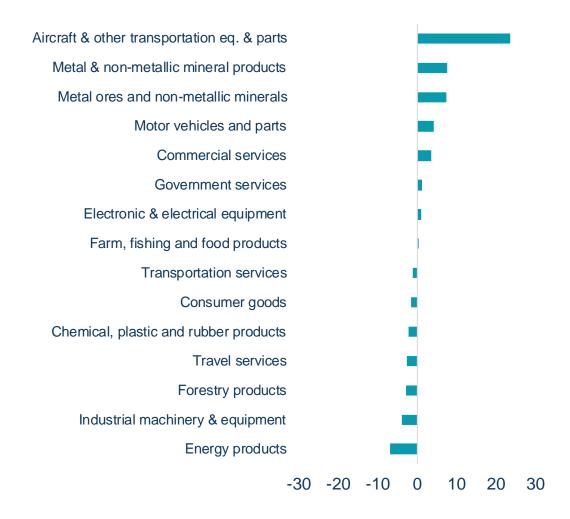

### INDUSTRY VIEW\_IMPORTS

Imports increased in 6 of the 11 product categories in April. Motor vehicles and parts posted the largest increase in dollar terms, rising \$499 million or 4.2% compared to March. This was driven by imports of passenger cars and light trucks (+9.2%), as auto production in the U.S. picked up in April.

Aircraft and other transportation equipment and parts was the second largest contributor to the overall increase in imports, growing by 23.7%. Imports of ships accounted for almost 78% of the increase in the product category, rising by \$363 million, as several ships were delivered in April.

Elsewhere, imports of metal and non-metallic mineral products rose 7.7% on the back of higher purchases of unwrought gold.

Services imports increased in 2 of the 4 categories. Imports of commercial services grew 3.5%, on the strength of financial services. However, this was partially offset by a 2.5% decrease in travel services due to lower spending by Canadian visitors to the U.S.

# Imports by industry and sector (monthly % change)

Data: Statistics Canada Tables 12-10-0121-01 and 12-10-0144-01. Balance of payments basis, seasonally adjusted.

Source: Office of the Chief Economist, Global Affairs Canada.