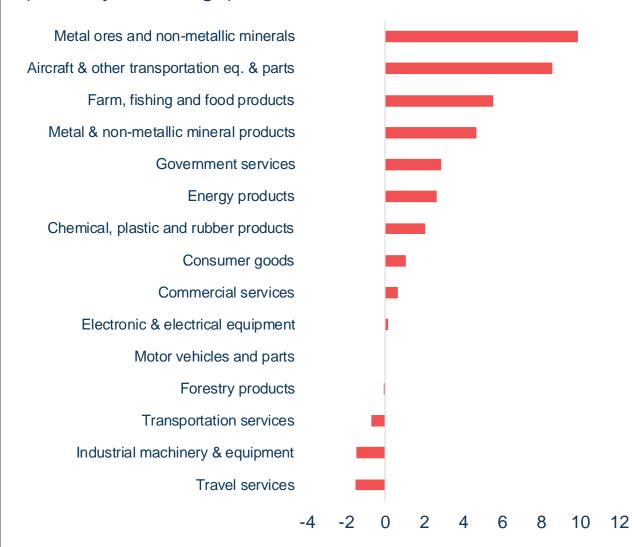

### INDUSTRY VIEW—EXPORTS

Exports were up in 8 of the 11 product categories in April. Energy products saw the largest increase in dollar terms, rising by \$378 million or 2.7% month-over-month. Following March lows, exports of natural gas jumped 60.1% in April to return to more typical levels. Exports of crude oil rose 3.0%, driven by a rebound in crude oil export volumes, as refining capacity in the U.S. Midwest picked up.

The second largest contributor to the overall increase in exports was metal and non-metallic mineral products which rose 4.7%. Exports of unwrought gold, silver and platinum group metals and their alloys increased 15.4% amidst high demand for gold and geopolitical uncertainty.

Exports of farm, fishing and intermediate food products increased 5.5% after dropping in March. There was also an 8.6% gain in aircraft and other transportation equipment and parts.

Meanwhile, service exports were flat during the month as a 1.5% decline in travel and 0.7% drop in transportation were offset by a 0.7% increase in commercial services exports.

## Exports by industry and sector (monthly % change)

Data: Statistics Canada Tables 12-10-0121-01 and 12-10-0144-01. Balance of payments basis, seasonally adjusted.

Source: Office of the Chief Economist, Global Affairs Canada.