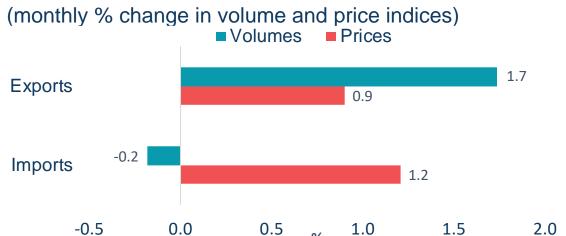

### PRICES AND VOLUMES

Goods export prices rose 0.9% in April, on the strength of higher metal and non-metallic products, ores and minerals prices. Excluding prices, goods export volumes rose 1.7% on the back of strong growth in farm, fishing and intermediate food products, aircraft and other transportation equipment and parts, metal ores and non-metallic minerals, and energy products.

While goods import prices rose 1.2%, import volumes were relatively stable, declining slightly by 0.2%.

In April, the Canadian dollar depreciated to 73.13 US cents from 73.86 US cents in March, on the expectation that more persistence inflation in the U.S. will lead to slower speed of interest rate cuts compared to Canada.