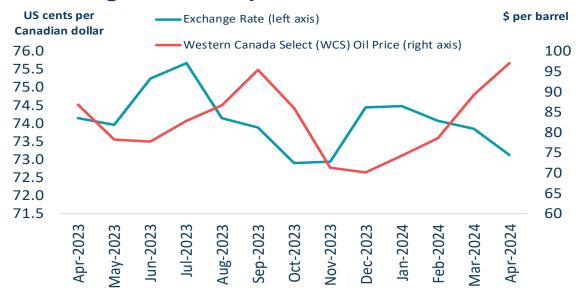

While goods import prices rose 1.2%, import volumes were relatively stable, declining slightly by 0.2%.

In April, the Canadian dollar depreciated to 73.13 US cents from 73.86 US cents in March, on the expectation that more persistence inflation in the U.S. will lead to slower speed of interest rate cuts compared to Canada.

Meanwhile, the average monthly price of crude oil for Western Canada Select (WCS) continued its upward trend for the fourth consecutive month, reaching USD 97.14 per barrel from USD 89.36 per barrel in March.