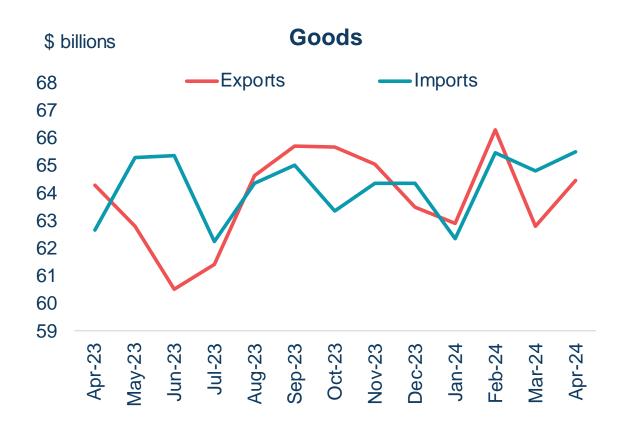

### CANADA'S MONTHLY TRADE PERFORMANCE

(International trade in goods and services)

#### **Goods trade**